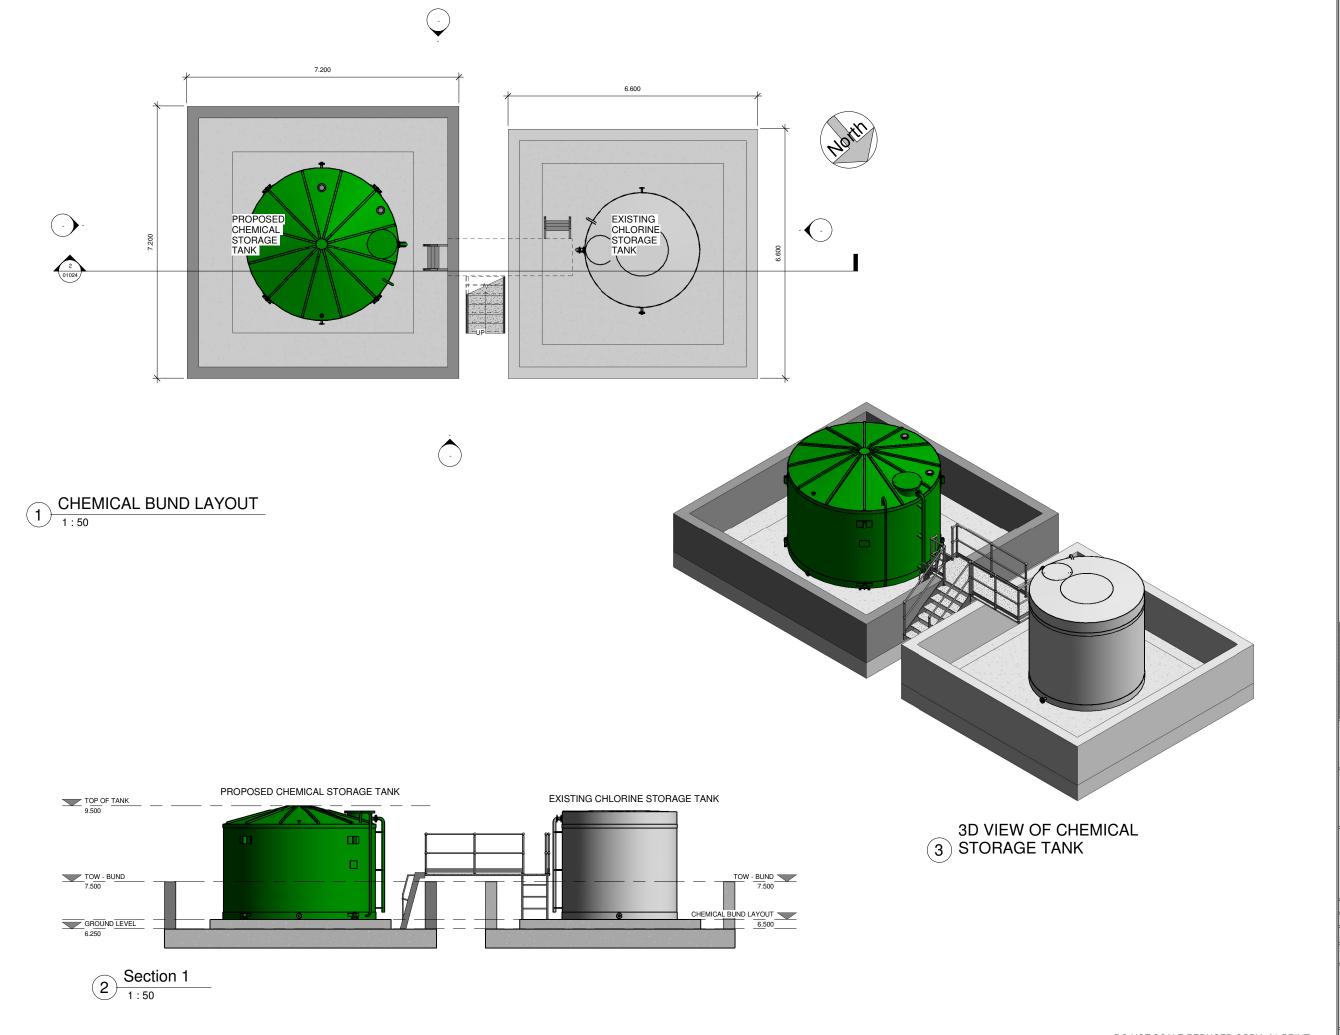

## PROPOSED CHEMICAL STORAGE TANK No-2 - PLAN AND SECTIONS

20701-JBB-00-XX-DR-Z- 01024 C01

DO NOT SCALE REDUCED COPY -A3 PRINT